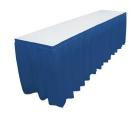

### **Display Tables**

Plain Tables 4', 6', & 8' lengths available

**Skirted Tables** 

**Skirted Counters** 