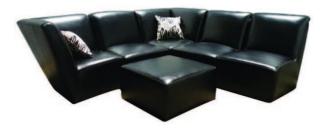

### **Ultramodern Lounge**

6-piece Sectional with Ottoman

Loveseat (2 Corner Chairs)

Armless Loveseat (2 Armless Chairs)

Armless Lounger (Armless Chair & Ottoman)

Corner Chair

**Armless Chair** 

Ottoman