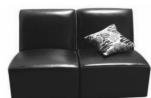

### **Ultramodern Lounge**

6-piece Sectional with Ottoman

Loveseat (2 Corner Chairs)

Armless Loveseat (2 Armless Chairs)

Armless Lounger (Armless Chair & Ottoman)

Corner Chair

**Armless Chair** 

Ottoman