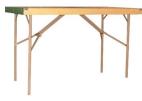

### **Display Tables**

Plain Tables 4', 6', & 8' lengths available

**Skirted Tables** 

**Skirted Counters** 